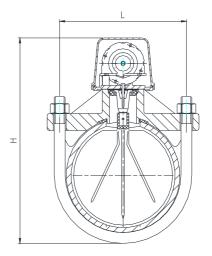

#### **Dimensions**

| Size                  | DN 65       |           | DN 80       |           |
|-----------------------|-------------|-----------|-------------|-----------|
|                       | /mm         | /inch     | /mm         | /inch     |
| L                     | 92          | 3.62      | 104         | 4.09      |
| Н                     | 200         | 7.87      | 220         | 8.66      |
| Nominal Pipe Size OD. | 73          | 2.87      | 88. 9       | 3.50      |
| Pipe Wall Thickness   | 3. 05-5. 16 | 0.12-0.20 | 3. 05-5. 49 | 0.12-0.22 |
| Size                  | DN 100      |           | DN 125      |           |
|                       | /mm         | /inch     | /mm         | /inch     |
| L                     | 133         | 5.24      | 160         | 6.30      |
| Н                     | 245         | 9.65      | 270         | 10.63     |
| Nominal Pipe Size OD. | 114. 3      | 4.50      | 141. 3      | 5.56      |
| Pipe Wall Thickness   | 3. 05-6. 02 | 0.12-0.24 | 3. 40-6. 55 | 0.13-0.26 |
| Size                  | DN 150      |           | DN 200      |           |
|                       | /mm         | /inch     | /mm         | /inch     |
| L                     | 187         | 7.36      | 239         | 9.41      |
| Н                     | 300         | 11.8      | 350         | 13.78     |
| Nominal Pipe Size OD. | 168. 3      | 6.63      | 219. 1      | 8.63      |
| Pipe Wall Thickness   | 3. 40-7. 11 | 0.13-0.28 | 3. 76-8. 18 | 0.15-0.32 |