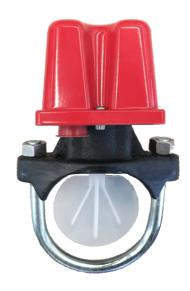

# **Waterflow Detector** Size 2"-8"

FIG F6001

## **Specifications**

- Equipped with tamper resistant screws to prevent unauthorized entry.
- Two synchronized switches are enclosed in a durable terminal block. Terminals are easy to read and wire.
- Built-In mechanical time delay feature; minimizing the risk of false alarms due to pressure surges or air trapped in the system.
- Offers excellent performance during riser vibrations caused by large in-rushes of water.
- Designed and built for accuracy and repeatability.
- Flow sensitivity range: 4-10 GPM(15-38LPM).
- Contact rating: 8A@250VAC, 3A@24VDC, 2.5A@ 30VDC.
  UL/ULC Listed, FM Approved.
- COST Certified.